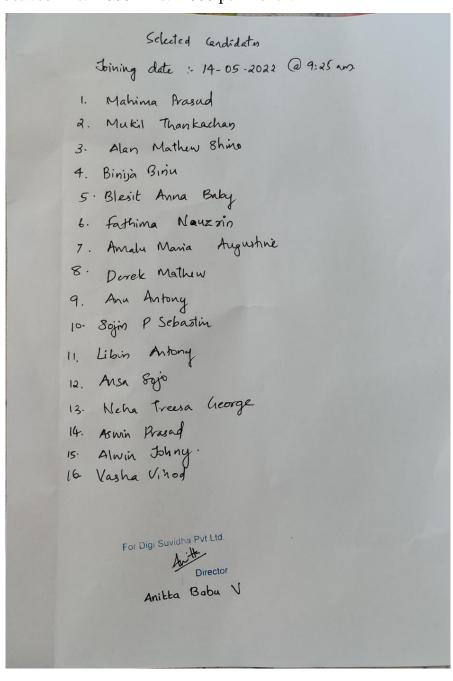

## Placement Drive for Digi Suvidha Pvt. Ltd.

The Career & Placement Cell of Deva Matha College hosted a campus placement for the final year Degree and Post-Graduation students in the college in Digi Suvidha Pvt. Ltd. on 13<sup>th</sup> May 2022. Total no. of candidates participated in the process was 26. And 16 candidates were shortlisted and selected. Approximate pay scale for the selected candidates is in between Rs.12000 – Rs.14000 per month.