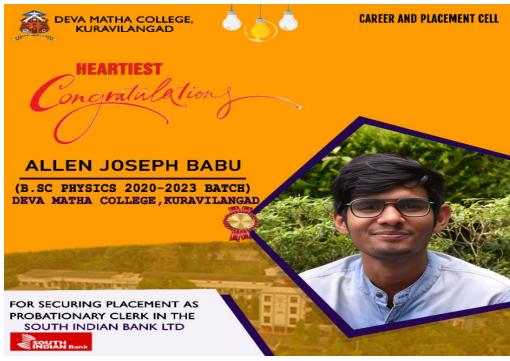

| SOUTH INDIAN BANK- PROBATIONARY CLERKS |                   |               |  |  |  |  |
|----------------------------------------|-------------------|---------------|--|--|--|--|
| SI<br>No.                              | CANDIDATE'S NAME  | COURSE        |  |  |  |  |
| 1                                      | Allen Joseph Babu | B. Sc Physics |  |  |  |  |